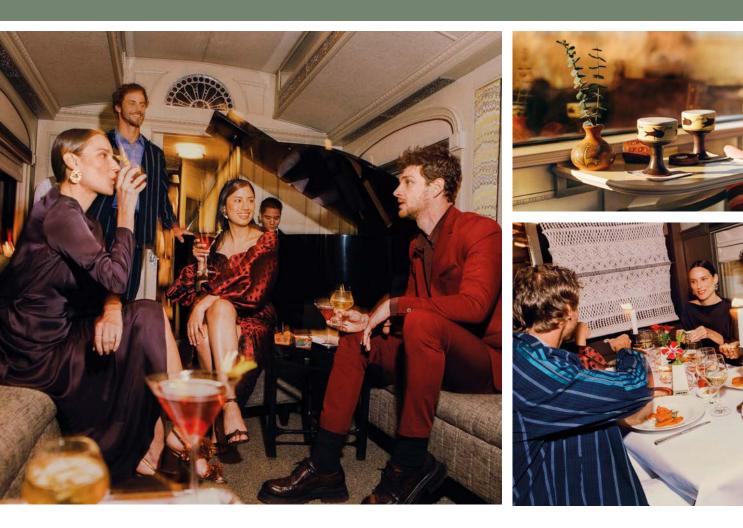

## NEW YEAR'S EVE SPECIAL JOURNEY

Experience the best of Peru in this once-in-a-lifetime New Year's Eve journey aboard the Andean Explorer. Discover the most impressive Inca structures and magnificient landscapes. Celebrate the excitment of a new beginning with cocktails made by our expert mixologist, savouring a unique gastronomic proposal that showcases the best of Peruvian flavours. Dance to the captivating music and be mesmerised by the impressive views.

Reservations

Tlf. (01) 625 4848 | trains.peru@belmond.com or contact your Sales Executive.

Includes:

- 2 days / 2 nights accommodation on board
- Food & Beverage included on board
- Sunset at La Raya experience
- New Year's Cocktail
- Special dinner
- Party with live DJ set